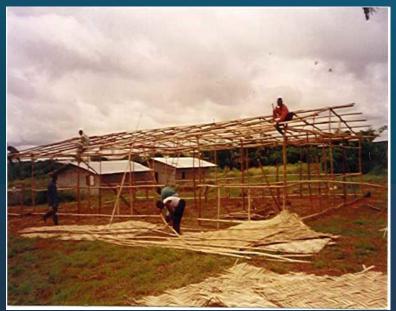

## WORD OF LIFE INTERNATIONAL STARTED IN TODEE, MONTSERRADO COUNTY, LIBERIA WITHIN THIS REED FENCE AND BECAME A VIRBRANT PLACE OF WORSHIP AND COMMUNITY EMPOWERMENT CENTER BEGINNING IN NOVEMBER 1997 UNTIL NOW.