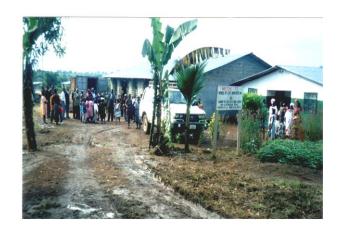

## WORD OF LIFE INTERNATIONAL STARTED IN TODEE, MONTSERRADO COUNTY, LIBERIA WITHIN THIS REED FENCE AND BECAME A VIRBRANT PLACE OF WORSHIP AND COMMUNITY EMPOWERMENT CENTER BEGINNING IN NOVEMBER 1997 UNTIL NOW.