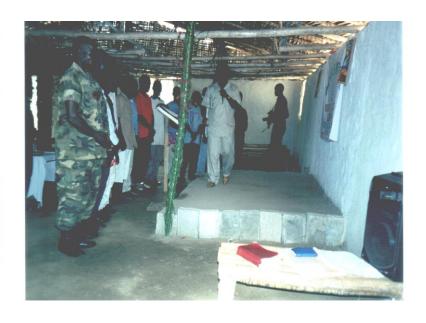

## THE GBARNGA CHURCH ESTABLISHED IN 2000. WE PROVIDED FREE EDUCATION TO CHILDREN OF RETURNEES FROM REFUGES CAMPS

MISSION TO THE
MILITARY. INITIATED
IN JULY 1992 AND
ESTABLISHED IN 1998

THE LIBERIA MISSION
HEADQUARTERS IN MONROVIA
CHURCH AS WE LEFT IT IN
FEBRUARY 2002.