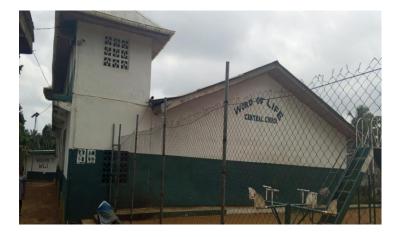

## WORD OF LIFE INTERNATIONAL STARTED IN TODEE, MONTSERRADO COUNTY, LIBERIA WITHIN THIS REED FENCE AND BECAME A VIRBRANT PLACE OF WORSHIP AND COMMUNITY EMPOWERMENT CENTER BEGINNING IN NOVEMBER 1997 UNTIL NOW.

WLI'S AGRICULTURAL PROJECTS INCLUDING CASSAVA AND PROCESSOR AND COCOA FARM ARE BASED IN TODEE











THE BEGINNING OF WORD
OF LIFE INTERNATIONAL
INC IN MONROVIA, LIBERIA,
WEST AFRICA.

IT IS A VISION FOR THE COMMUNITY. CHRIST FOR ALL AS HE PROCLAIMED: FEED MY SHEEP JN 21:16







## THE GBARNGA CHURCH ESTABLISHED IN 2000. WE PROVIDED FREE EDUCATION TO CHILDREN OF RETURNEES FROM REFUGES CAMPS

MISSION TO THE
MILITARY. INITIATED
IN JULY 1992 AND
ESTABLISHED IN 1998







THE LIBERIA MISSION
HEADQUARTERS IN MONROVIA
CHURCH AS WE LEFT IT IN
FEBRUARY 2002.

LIBERIA MISSION – THE CHURCH AND THE SCHOOL IN MONROVIA, 2023





## UNITED STATES OF AMERICA

## AS IT WAS WHEN WE BOUGHT IT IN NOVEMBER 2007







AFTER REPAIRS IN 2009





OFFICIAL OPENING OF WORD OF LIFE INTERNATIONAL INC HEADQUARTERS IN PHILADELPHIA, PA IN SEPTEMBER 2009











WORD OF LIFE
INTERNATIONAL INC –
PROGRAM SERVICE
UNIT, PHILADELPHIA,
PA

REPRESENTATIVE MOMO SIAFA KPOTO VISITING WORD OF LIFE INTERNATIONAL INC – USA HEADQUARTERS – 2100 CEMETERY AVE # 4, PHILADELPHIA PA 19142