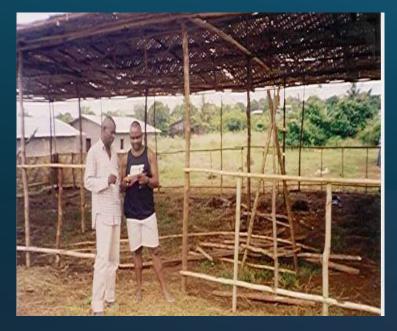

## WORD OF LIFE INTERNATIONAL STARTED IN TODEE, MONTSERRADO COUNTY, LIBERIA WITHIN THIS REED FENCE AND BECAME A VIRBRANT PLACE OF WORSHIP AND COMMUNITY EMPOWERMENT CENTER BEGINNING IN NOVEMBER 1997 UNTIL NOW.