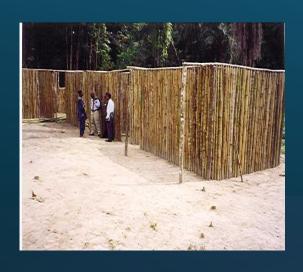

## WORD OF LIFE INTERNATIONAL STARTED IN TODEE, MONTSERRADO COUNTY, LIBERIA WITHIN THIS REED FENCE AND BECAME A VIRBRANT PLACE OF WORSHIP AND COMMUNITY EMPOWERMENT CENTER BEGINNING IN NOVEMBER 1997 UNTIL NOW.

WLI'S AGRICULTURAL PROJECTS INCLUDING CASSAVA AND PROCESSOR AND COCOA FARM ARE BASED IN TODEE

THE BEGINNING OF WORD
OF LIFE INTERNATIONAL
INC IN MONROVIA, LIBERIA,
WEST AFRICA.

IT IS A VISION FOR THE COMMUNITY. CHRIST FOR ALL AS HE PROCLAIMED: FEED MY SHEEP JN 21:16