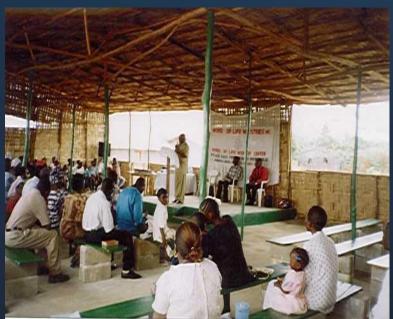

## WORD OF LIFE INTERNATIONAL STARTED IN TODEE, MONTSERRADO COUNTY, LIBERIA WITHIN THIS REED FENCE AND BECAME A VIRBRANT PLACE OF WORSHIP AND COMMUNITY EMPOWERMENT CENTER BEGINNING IN NOVEMBER 1997 UNTIL NOW.

WLI'S AGRICULTURAL PROJECTS INCLUDING CASSAVA AND PROCESSOR AND COCOA FARM ARE BASED IN TODEE

THE BEGINNING OF WORD
OF LIFE INTERNATIONAL
INC IN MONROVIA, LIBERIA,
WEST AFRICA.

IT IS A VISION FOR THE COMMUNITY. CHRIST FOR ALL AS HE PROCLAIMED: FEED MY SHEEP JN 21:16