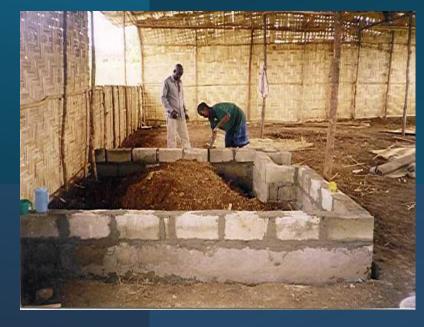

## WORD OF LIFE INTERNATIONAL STARTED IN TODEE, MONTSERRADO COUNTY, LIBERIA WITHIN THIS REED FENCE AND BECAME A VIRBRANT PLACE OF WORSHIP AND COMMUNITY EMPOWERMENT CENTER BEGINNING IN NOVEMBER 1997 UNTIL NOW.