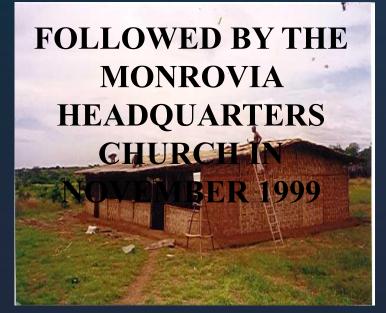

## THE GBARNGA CHURCH ESTABLISHED IN 2000. WE PROVIDED FREE EDUCATION TO CHILDREN OF RETURNEES FROM REFUGES CAMPS

MISSION TO THE
MILITARY. INITIATED
IN JULY 1992 AND
ESTABLISHED IN 1998

THE LIBERIA MISSION
HEADQUARTERS IN MONROVIA
CHURCH AS WE LEFT IT IN
FEBRUARY 2002.